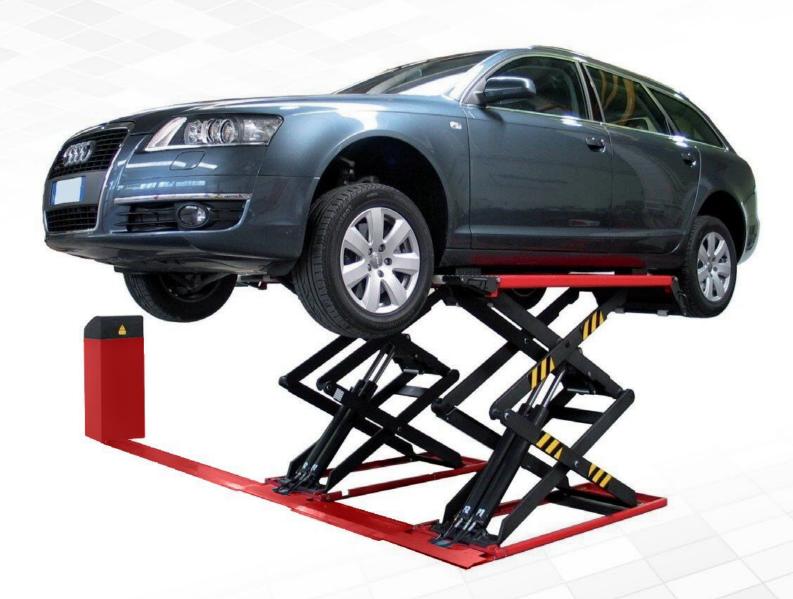

### **On-ground Full-rise Double Scissor Lift**

3500 **KG** 

## CAV JB-30/CAV JB-35

### **Highlights**

- Perfect lift for painting jobs and bodywork, brakes and tire service
- High-precision manufacturing by laser cutting and robotic welding
- Robust and less sensitive hydraulic drive, almost maintenance-free
- Suitable for surface mounting installation
- The double master and slave system ensures an even lifting and lowering of the scissors which permanently controls the synchronization of the lift
- With mechanical rocker arm system, in order to lift with full power
- Low drive over height and runways with lockable drive-on ramps
- Lifting and lowering with push button control
- Hydraulic double locking system for lowering (neither safety lockingsystem nor compressed air necessary), emergency lowering system for lowering in case of power failure, CE stop and signal sound
- Powder-coated lift
- Each lift passes the test of 115% dynamic load and 150% static load,safe and reliable

#### **Technical**

| _                  | CAV JB-30     | CAV JB-35     |
|--------------------|---------------|---------------|
| Capacity           | 3000kg        | 3500kg        |
| Max.Lifting height | 1850mm        | 1850mm        |
| Min.height         | 110mm         | 110mm         |
| Platform length    | 1520mm-2060mm | 1520mm-2060mm |
| Lifting time       | 45-50s        | 45-50s        |
| Power of motor     | 2.2kW         | 2.2kW         |
|                    |               |               |