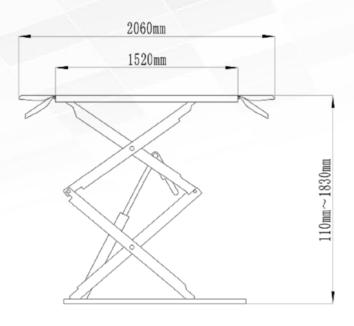

#### **Overall dimension**

#### **Technical**

| _                  | CAV JB-30     | CAV JB-35     |
|--------------------|---------------|---------------|
| Capacity           | 3000kg        | 3500kg        |
| Max.Lifting height | 1850mm        | 1850mm        |
| Min.height         | 110mm         | 110mm         |
| Platform length    | 1520mm-2060mm | 1520mm-2060mm |
| Lifting time       | 45-50s        | 45-50s        |
| Power of motor     | 2.2kW         | 2.2kW         |
|                    |               |               |