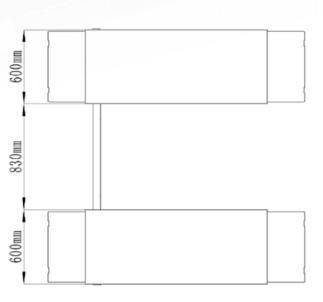

#### **Overall dimension**

#### **Technical**

| _                  | CAV JB-30     | CAV JB-35     |
|--------------------|---------------|---------------|
| Capacity           | 3000kg        | 3500kg        |
| Max.Lifting height | 1850mm        | 1850mm        |
| Min.height         | 110mm         | 110mm         |
| Platform length    | 1520mm-2060mm | 1520mm-2060mm |
| Lifting time       | 45-50s        | 45-50s        |
| Power of motor     | 2.2kW         | 2.2kW         |
|                    |               |               |